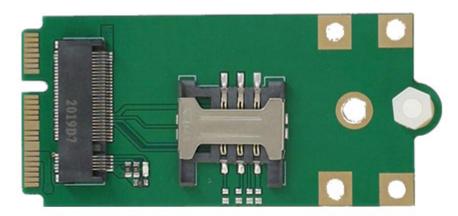

## 19.95 EUR

incl. 19% VAT, plus shipping

- Mini-PCI-Express!
- For all NGFF M.2 cards!

This adapter enables you to use a NGFF (M.2) modem card in a Mini-PCI Express slot. The adapter works in all systems with Mini PCI-E slot (eg. EmbeddedPC, CarPC, MiniPC, Laptop, TabletPC, Android, etc..)

Compatible modem card eg. HSPA / UMTS / EDGE / LTE 4G / 5G M.2 NGFF Modem (Huawei ME906V, Quectel, Simcom,...)

M.2 stands for Next Generation Form Factor which is invented for PCI-SIG by Intel and it is developed for flat and high-efficiency equipment such as Ultrabook or Tablet PCs. It is a natural transition from the Mini Card and Half Mini Card to a smaller form factor in both size and volume which supports multiple function add-in cards/modules including: Wi-Fi, Bluetooth, global navigation satellite systems, near field communication, Hybrid digital radio, wireless gigabit alliance (WiGig), wireless wide area network and solid-state storage devices. Also adds functionality to USB 3.0, display Port, SDIO and SSD-PCIe The SLNX1031 SIM / M.2 to mini PCIe adapter is designed for desktop/Laptop PCs that convert 3G wireless M.2 Card to full/half mini card slot. You can insert your M.2 card (Socket 2 SSIC-base WWAN) such as GSM, HSPA(3.5G), GPS, LTE cards to this adapter then plug to USB port through USB cable.

## **Specification & Feature**

- Allows user to use M.2 Socket SSIC-based WWAN Module with SIM Card slot to mPCIe Slot in the Desktop or Laptop.
- Supports USB interface of M.2 Cards (Socket 2 SSIC-base WWAN) such as 2G GSM, GPRS, 3G,CDMA, WLAN,WWLAN, HSPA MODEM, GPS, 4G, 5G WiMAX, LTE, Mini Card to desktop PC.
- SIM Card slot : Standard Size SIM (2FF)
- Support Full size and half size mPCle slot
- M.2 Specification Revision 0.9
- Universal Serial Bus Specification Revision 2.0
- Support 3042 / 3030 / 2230 / 2242 M.2 Card dimension
- Support M.2 Socket SSIC-based WWAN Module.
- Support M.2 Key B Card Type.
- Mini PCI-E slot
- Support Windows Windows 7, Windows 8, Windows 10 or Linux
- Dimension:55 x 31mm