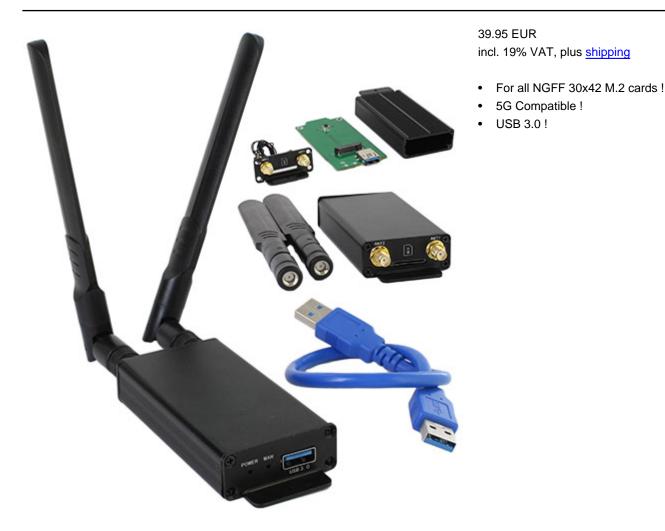

This adapter enables you to use a 30 \* 42 Typ NGFF (M.2) Key B-Module modem card with an USB-PC-connector.

Compatible modem cards eg. Huawei ME906E Huawei ME906V Huawei ME906s-158 Seirra EM7565 Sierra EM7455 Simcom SIM8202G-M2

## Features:

- Supports USB interface of M.2 Cards (Socket 2 SSIC-base WWAN) such as 2G GSM, GPRS, 3G,CDMA, WLAN,WWLAN, HSPA MODEM , GPS, 4G WiMAX, LTE, Mini Card to desktop/Laptop PC, such as, HUAWEI MU736/ME936/ME906V, Sierra Wireless Airprime EM7305

- Easy installation & no driver required, but make sure you have installed the software drivers for your M.2 card.
- Support 30\*42 type NGFF(M.2) Key B card
- Support SIM 6pin/8pin card connector.
- No additional power required
- Supports Plug & Play and Hot-Swapping
- Supports any OS, like WindowsXP/Win7/Win8/Win8.1/Win10, WinCE, Linux & iMAC etc
- Case dimension: 88x45x19mm (LxWxH)