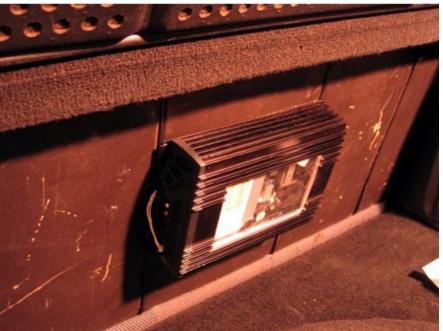

## Application aera:

- Installation/Mounting of Car-PCs
- Installation/Mounting of TFT-Displays
- Installation/Mounting of many devices at home, in industrial field or in automotive environment