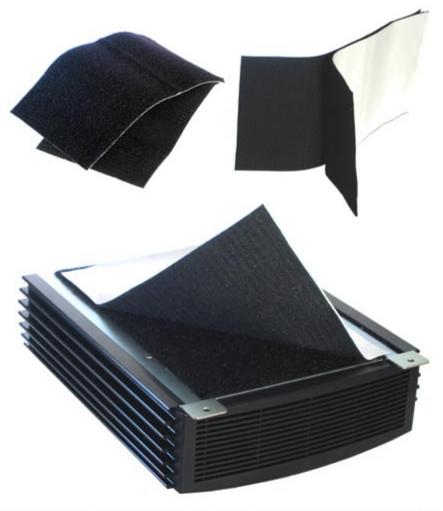

This self-adhesive hook-and-loop tape can resist very strong forces because of its extra-strong hooks on the hard side and the strong interweaved polyamide on the soft side. Even sand or dirt can not affect the cohesion of both sides much. Because of that this tape is a perfect mounting solution for all non-permanent connections.

Because of the especially strong adhesive-film the tape can be used on many surfaces.

## Scope of supply :

- 30x15cm self-adhesive hook tape
- 30x15cm self-adhesive loop tape